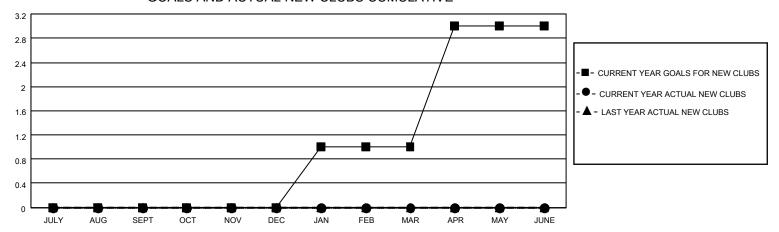

## MONTHLY MEMBERSHIP PROGRESS REPORT

LOCATION ISRAEL District 128 Results as of: 8/31/2021

| Clubs                 |               |           |               | Members               |                        |                         |                                                    |
|-----------------------|---------------|-----------|---------------|-----------------------|------------------------|-------------------------|----------------------------------------------------|
| RESULTS FOR 2021-2022 |               |           |               | RESULTS FOR 2021-2022 |                        |                         |                                                    |
| QUARTER               | NEW CLUB GOAL | NEW CLUBS | DROPPED CLUBS | QUARTER MEM           | BER GROWTH NET<br>GOAL | MEMBER GROWTH<br>ACTUAL | DROPPED<br>MEMBERS ACTUAL<br>(including transfers) |
| JULY/AUG/SEPT         | 0             | 0         | 0             | JULY/AUG/SEPT         | 0                      | 2                       | 4                                                  |
| OCT/NOV/DEC           | 0             | 0         | 0             | OCT/NOV/DEC           | 5                      | 0                       | 0                                                  |
| JAN/FEB/MAR           | 1             | 0         | 0             | JAN/FEB/MAR           | 10                     | 0                       | 0                                                  |
| APR/MAY/JUNE          | 2             | 0         | 0             | APR/MAY/JUNE          | 10                     | 0                       | 0                                                  |

## GOALS AND ACTUAL NEW CLUBS CUMULATIVE