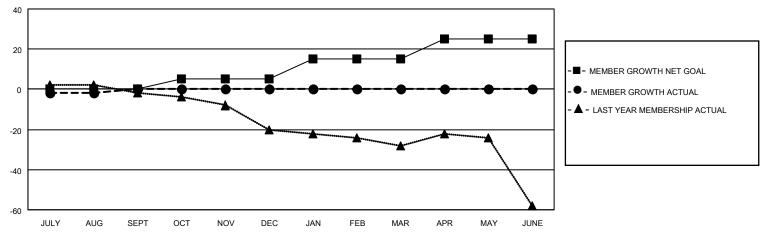

## MONTHLY MEMBERSHIP PROGRESS REPORT

LOCATION ISRAEL District 128 Results as of: 8/31/2021

| Clubs                 |               |           |               | Members               |                        |                         |                                                    |
|-----------------------|---------------|-----------|---------------|-----------------------|------------------------|-------------------------|----------------------------------------------------|
| RESULTS FOR 2021-2022 |               |           |               | RESULTS FOR 2021-2022 |                        |                         |                                                    |
| QUARTER               | NEW CLUB GOAL | NEW CLUBS | DROPPED CLUBS | QUARTER MEM           | BER GROWTH NET<br>GOAL | MEMBER GROWTH<br>ACTUAL | DROPPED<br>MEMBERS ACTUAL<br>(including transfers) |
| JULY/AUG/SEPT         | 0             | 0         | 0             | JULY/AUG/SEPT         | 0                      | 2                       | 4                                                  |
| OCT/NOV/DEC           | 0             | 0         | 0             | OCT/NOV/DEC           | 5                      | 0                       | 0                                                  |
| JAN/FEB/MAR           | 1             | 0         | 0             | JAN/FEB/MAR           | 10                     | 0                       | 0                                                  |
| APR/MAY/JUNE          | 2             | 0         | 0             | APR/MAY/JUNE          | 10                     | 0                       | 0                                                  |

## GOALS AND ACTUAL MEMBERS CUMULATIVE

| DROPPED CLUBS: 0 |   | 2 CLUBS OF 25 ADDED 1 OR<br>MORE NEW MEMBERS | GENDER DISTRIBUTION                 |                              |  |
|------------------|---|----------------------------------------------|-------------------------------------|------------------------------|--|
|                  |   | NORE NEW MEMBERS                             | MALE<br>FEMALE                      | 286 (42.62%)<br>385 (57.38%) |  |
| DROPPED MEMBERS  |   |                                              | NON BINARY<br>PREFER NOT TO ANSWER  | 0 (0.00%)<br>0 (0.00%)       |  |
| DECEASED         | 1 |                                              | THE ENTITY TO MINOWER               | 0 (0.0070)                   |  |
| CLUB CANCELLED   | 0 | CLICK HERE FOR CUMULATIVE                    | TOTAL FAMILY UNIT MEMBERS           | s 422                        |  |
| OTHER            | 3 | MEMBERSHIP DATA                              |                                     |                              |  |
| TOTAL            | 4 |                                              | FAMILY MEMBERS PAYING HALF DUES 211 |                              |  |